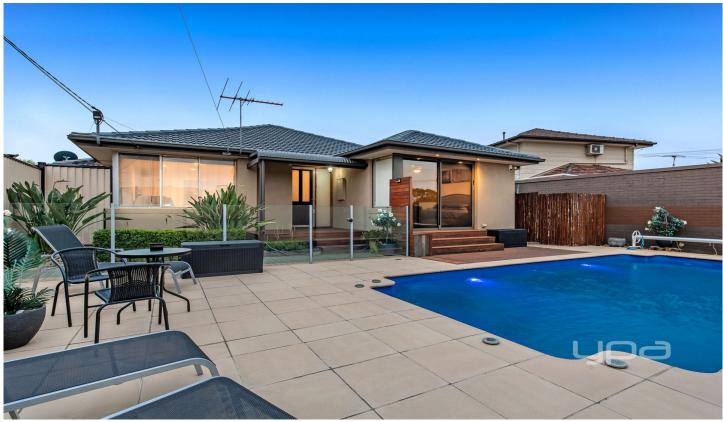

## 4 Allenby Place GLADSTONE PARK VIC

Youll be the envy of your friends with this gorgeous entertainers home. Situated in a quiet court location, featuring 3 bedrooms (the master bedroom with sliding doors leading to the pool area), a central bathroom and laundry, spacious lounge and separate dining, and a gorgeous kitchen with SST appliances. Outside theres a huge decked entertaining area at the rear with built in BBQ, wall heaters and tidy landscaping. Theres also a huge garage converted to the ultimate man-cave so when it comes to entertaining, youve got the choice of three separate areas either indoor, outdoor, or in the water! Additional Features: Garden shed, water feature, gas ducted heating, evaporative cooling, built in robes to all three rooms, two switch boards, upgraded gas meter, alarm, coloured LED lighting to inside the pool, NBN connection, solar panels, surround sound wired in lounge / meals area, downlights and a water tank.