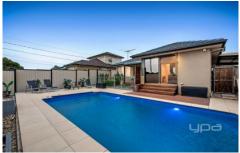

## 4 Allenby Place GLADSTONE PARK VIC

Youll be the envy of your friends with this gorgeous entertainers home. Situated in a quiet court location, featuring 3 bedrooms (the master bedroom with sliding doors leading to the pool area), a central bathroom and laundry, spacious lounge and separate dining, and a gorgeous kitchen with SST appliances. Outside theres a huge decked entertaining area at the rear with built in BBQ, wall heaters and tidy landscaping. Theres also a huge garage converted to the ultimate man-cave so when it comes to entertaining, youve got the choice of three separate areas either indoor, outdoor, or in the water! Additional Features: Garden shed, water feature, gas ducted heating, evaporative cooling, built in robes to all three rooms, two switch boards, upgraded gas meter, alarm, coloured LED lighting to inside the pool, NBN connection, solar panels, surround sound wired in lounge / meals area, downlights and a water tank.