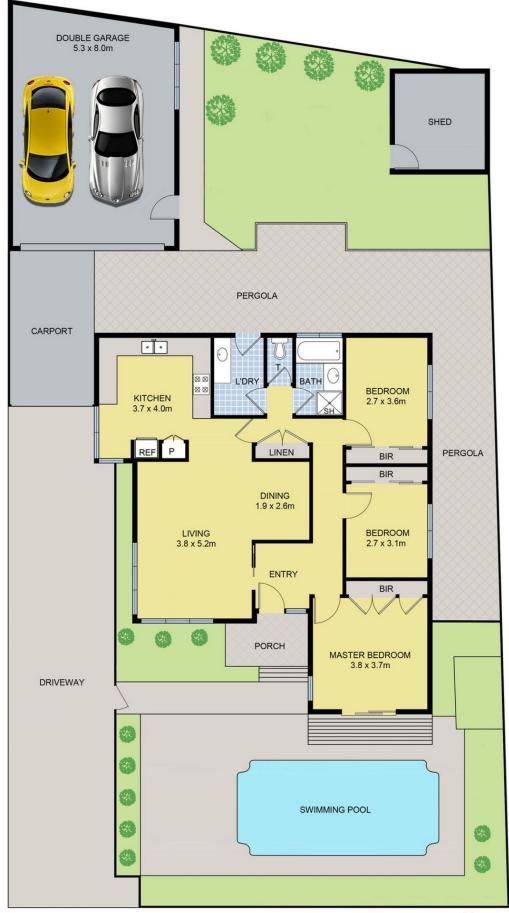

## 4 Allenby Place GLADSTONE PARK VIC

Youll be the envy of your friends with this gorgeous entertainers home. Situated in a quiet court location, featuring 3 bedrooms (the master bedroom with sliding doors leading to the pool area), a central bathroom and laundry, spacious lounge and separate dining, and a gorgeous kitchen with SST appliances. Outside theres a huge decked entertaining area at the rear with built in BBQ, wall heaters and tidy landscaping. Theres also a huge garage converted to the ultimate man-cave so when it comes to entertaining, youve got the choice of three separate areas either indoor, outdoor, or in the water! Additional Features: Garden shed, water feature, gas ducted heating, evaporative cooling, built in robes to all three rooms, two switch boards, upgraded gas meter, alarm, coloured LED lighting to inside the pool, NBN connection, solar panels, surround sound wired in lounge / meals area, downlights and a water tank.

3 📭 1 🔓 2 🖨

Land Size: 532 sqm

View: https://www.ypa.com.au/7397739

Luke Albioli 0403 700 003

4 Allenby Place, Gladstone Park N

DISCLAIMER: Floor plan is for marketing purposes and is to be used as a guide only. Measurements are approximate and for illustrative purposes. Interested parties should make and rely on their own enquiries or refer to contract drawings for more accurate information.