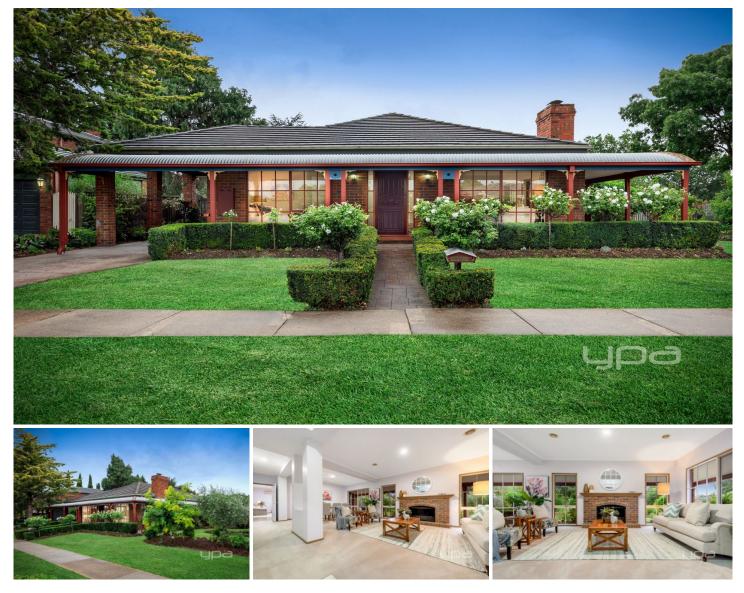

**1 Keller Close GREENVALE VIC** 

Rubbing Shoulders with the BEST!

Situated amongst the areas finest homes, and opposite gorgeous family-friendly parklands, this beautiful ex-display home is sure to get your heart racing. Itll be love at first site when you enter, being greeted by high ceilings, a classy formal lounge and dining leading to a large open plan living space with kitchen, separate meals area and a family room at the rear which is flooded with natural light and views of the pristine gardens and outdoor entertaining area. Featuring 3 bedrooms plus a large study (or 4th bed), the master with a big ensuite and WIR. Includes large lock-up garage plus a carport, ducted heating, split system, alarm, spa bath and loads more extras. All this is situated on a generous 746sqm corner allotment in arguably the best pocket Greenvale has to offer. Stop dreaming and start living in the area youve always aspired to! 4 🛤 2 🚔 2 🚘