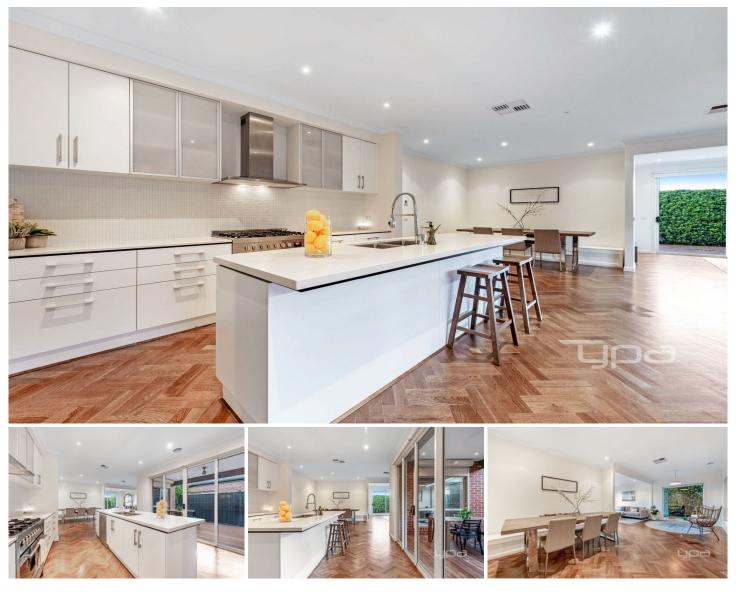

## 26 Oak Leaf Street GREENVALE VIC

Just when you thought it might be a good idea to build, this single storey beauty comes along. A quality build with all the hard work done, you can sit back and enjoy family time instead of all the hassles.

- Situated in the fast-establishing Greenvale Gardens estate

- Walking distance to the new primary school (soon to be completed).

- Offering a well-thought-out floorplan across 30 squares(approx.)

- Gorgeous european oak hardwood parquetry flooring throughout

- Grand entry and high ceilings

- 4 great sized bedrooms, master at rear with a large WIR & ensuite

- The 3 kids rooms all share a retreat

4 🛤 2 📛 2 🖨

Land Size: 480 sqm View: https://www.ypa.com.au/7397741