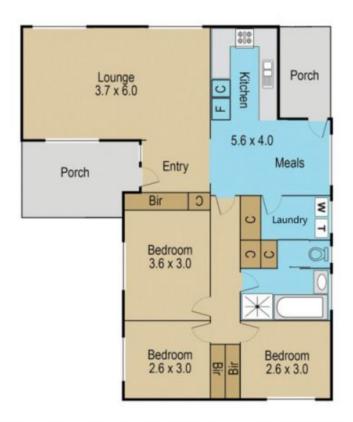

## Featuring:

Three bedrooms total all set out with their own wing of the home

Living kitchen dining areas flow off one another with carpet and tiled flooring

Kitchen featuring stainless steel oven & cooktop with soft close European pantry

Updated main bathroom with bath and shower

## 3 🔼 1 🖳

Land Size: 668 sqm

View: https://www.ypa.com.au/7397742

Please note this is a representation only and whilst every precaution is taken to ensure we provide you with accurate information regarding this property we expressly deny responsibility for any omissions/errors contained herein.