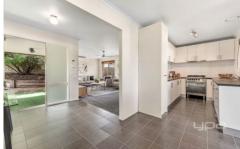

## Featuring:

Three bedrooms total all set out with their own wing of the home

Living kitchen dining areas flow off one another with carpet and tiled flooring

Kitchen featuring stainless steel oven & cooktop with soft close European pantry