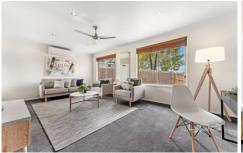

## Featuring:

Three bedrooms total all set out with their own wing of the home

Living kitchen dining areas flow off one another with carpet and tiled flooring

Kitchen featuring stainless steel oven & cooktop with soft close European pantry