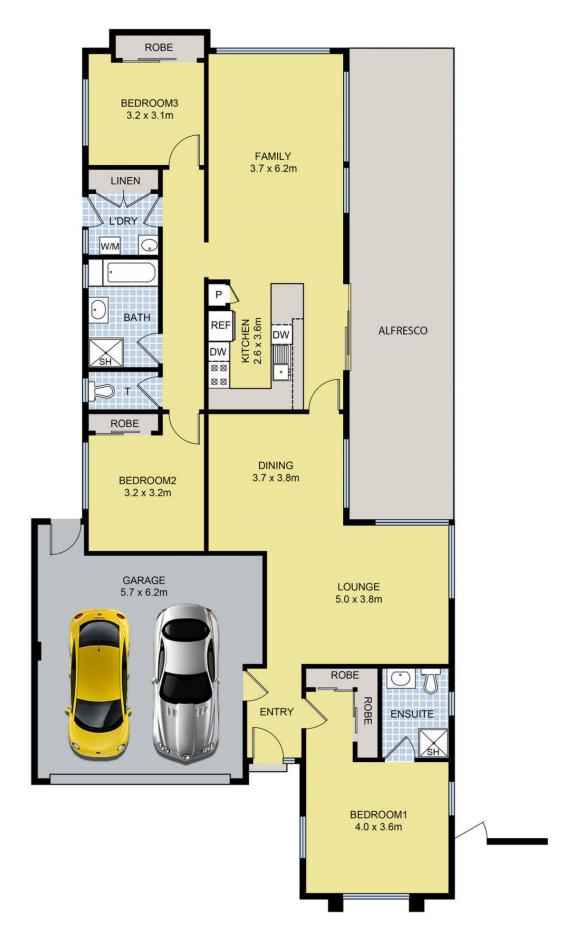

## **8 Gardenview Grove WESTMEADOWS VIC**

Located in the premium Hillcrest Park Estate is this deceptively spacious home. It features a fabulous layout comprising a cosy second living area and separate dining room off the main corridor & a large open-plan kitchen/family area overlooking a fully paved, fern laden courtyard - offering privacy and the perfect space for entertaining!

This welcoming home features 3 large bedrooms with built-in robes, master with ensuite and a large central bathroom and laundry.

Fully equipped with solar panels, it can host an entire family without any electricity bills. The clever, energy-efficient design extends to the established, easy-care garden, supplied by a rainwater tank. This provides a beautiful green canopy throughout summer and sheds to let the light flood in during winter.

## 8 Gardenview Grove, Westmeadows

DISCLAIMER: Floor plan is for marketing purposes and is to be used as a guide only. Measurements are approximate and for illustrative purposes. Interested parties should make and rely on their own enquiries or refer to contract drawings for more accurate information.