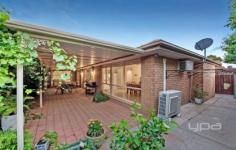

This welcoming home features 3 large bedrooms with built-in robes, master with ensuite and a large central bathroom and laundry.

Fully equipped with solar panels, it can host an entire family without any electricity bills. The clever, energy-efficient design extends to the established, easy-care garden, supplied by a rainwater tank. This provides a beautiful green canopy throughout summer and sheds to let the light flood in during winter.