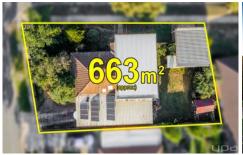

## 19 Chisholm Avenue ATTWOOD VIC

Corner Block. Develop or Renovate

Paint your own picture by renovating this family home in one of the best locations in Old Attwood or use it for your next development project. With a corner block allotment of 663m2 (approx.), this is the perfect opportunity for 3 single title townhouses (STCA) or even a knockdown rebuild if youre after an established area with a great outlook over the Attwood Creek reserve to build your dream home.

4 2 4 4

Land Size: 663 sqm

View: https://www.ypa.com.au/7397744