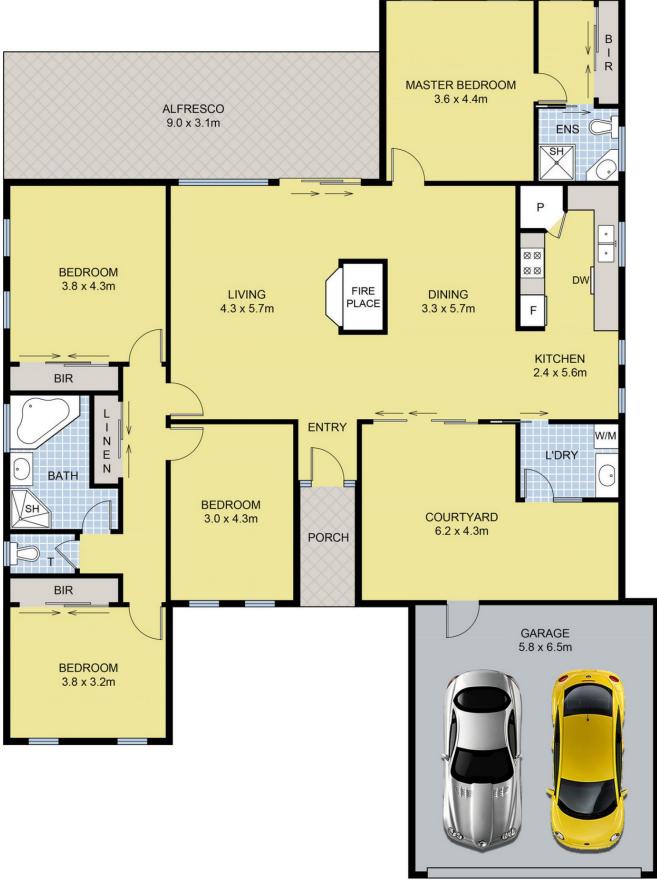

## 40 Copeland Road, Westmeadows

DISCLAIMER: Floor plan is for marketing purposes and is to be used as a guide only. Measurements are approximate and for illustrative purposes. Interested parties should make and rely on their own enquiries or refer to contract drawings for more accurate information.