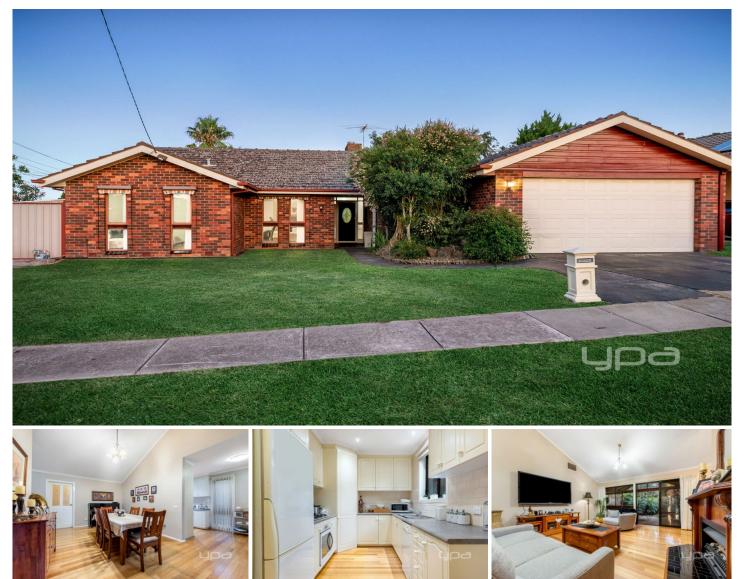

40 Copeland Road WESTMEADOWS VIC

Low Maintenance Family Living!

Ready to move into, this single level four-bedroom home with character is perfect for the growing family. Highlighted by cathedral ceilings and a great floorplan on a corner block, this is a move in ready home with nothing left to touch. To top it off its located in the best pocket of Westmeadows so make the time to see this one and get into your forever home in 2020!

## Featuring;

Master bedroom with full ensuite and walk in robes

Four bedrooms total all with some form of built in storage and carpet flooring

Living and dining room separated by wall divider with gas fireplace and cathedral ceilings

Kitchen with stainless steel appliances being hot plate,

## 4 🛤 2 🚰 2 🚘

| Price     | : \$ 665,000                     |
|-----------|----------------------------------|
| Land Size | : 529 sqm                        |
| View      | : https://www.ypa.com.au/7397747 |