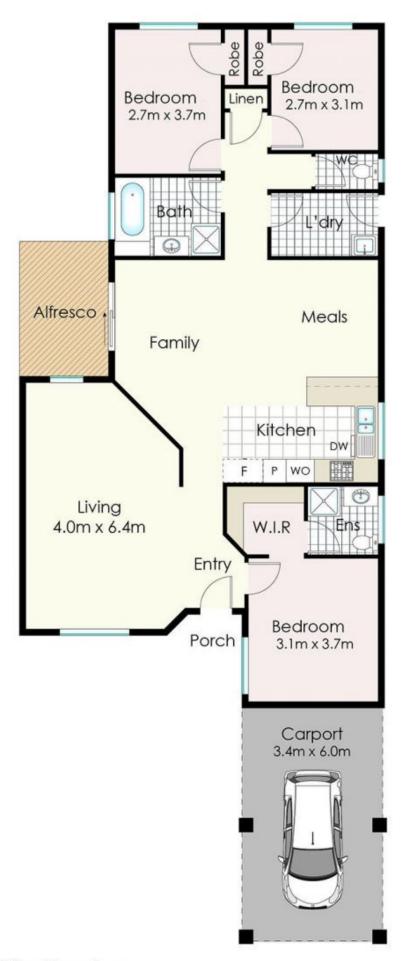

## 58 Gowanbrae Drive GOWANBRAE VIC

Your Dream Come True!

Situated on 450sqm, right on Gowanbrae Drive, its the ideal way to get started in a fantastic location. Offering 3 bedrooms, master with ensuite and WIR, a generous lounge, kitchen with meals area and another living space, plus a central bathroom and laundry. Theres an entertaining area outside, plus plenty of room for your pets and kids to run and play. It features everything you could want in a price range you can afford! Dont wait around, see it today!

3 2 1 2

Land Size: 450 sqm

View: https://www.ypa.com.au/7397750

Luke Albioli 0403 700 003