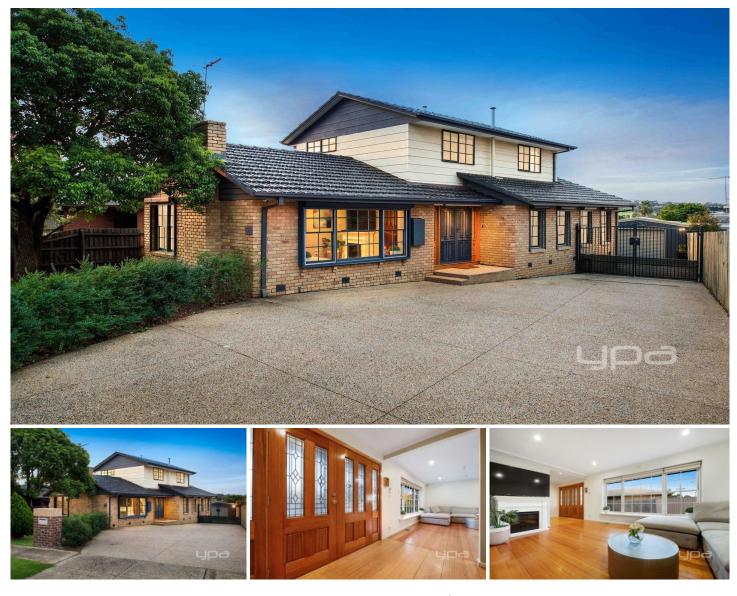

## **18 Hillcrest Drive WESTMEADOWS VIC**

Potential Statement Residence.

Take life to the next level with this classic, statement residence. While being contemporary in presentation this property presents the perfect opportunity to add your own touch to a home in one of the best locations in Westmeadows. Positioned only minutes-walk from bus stops, Westmeadows shopping village and a short drive local schools this is the perfect home to jump into and change to your taste.

Featuring;

Four bedrooms total, 3 downstairs with master upstairs Master bedroom with carpet flooring, and full ensuite Living room with gas log fireplace leading through to the kitchen and dining areas 4 🛤 2 🚰 1 🚘

Land Size : 600 sqm View : https://www.ypa.com.au/7397754

Luke Albioli 0403 700 003

GROUND FLOOR