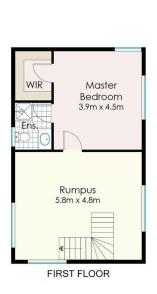

Land Size : 600 sqm View : https://www.ypa.com.au/7397754

Luke Albioli 0403 700 003

GROUND FLOOR

## 18 Hillcrest Drive, Westmeadows

DISCLAIMER: Floor plan is for marketing purposes and is to be used as a guide only. Measurements are approximate and for illustrative purposes. Interested parties should make and rely on their own enquiries or refer to contract drawings for more accurate information.