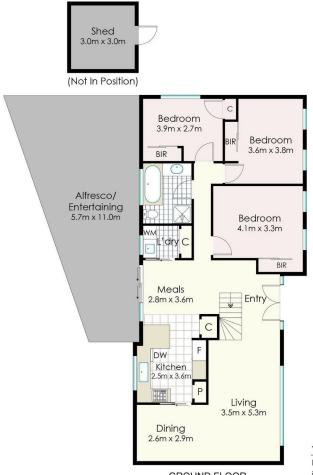

Land Size : 600 sqm View : https://www.ypa.com.au/7397754

Luke Albioli 0403 700 003

GROUND FLOOR

## 18 Hillcrest Drive, Westmeadows

DISCLAIMER: Floor plan is for marketing purposes and is to be used as a guide only. Measurements are approximate and for illustrative purposes. Interested parties should make and rely on their own enquiries or refer to contract drawings for more accurate information.

(Not In Position)