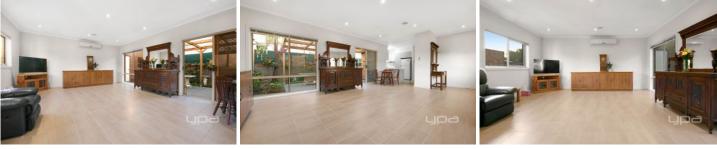

Featuring;

Three bedrooms total all with built in storage Master bedroom with full ensuite Large open plan, kitchen, living, dining room with access to outdoor alfresco

Kitchen with stainless steel stove, oven and dishwasher plus tiled splash-back and Caesarstone benchtops