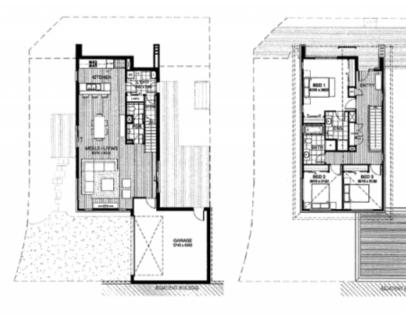

# LANATA

The 3 bedroom Lanata is cleverly built around an impressive wide open ground floor design. This large area easily accommodates a modern and well-appointed kitchen-meals-living area with plenty of space left over for you to add your own touch with a display cabinet or feature shelving. Upstairs the bedrooms are generously sized and the master bedroom features his and hers wardrobes and a private ensuite.

#### GROUND FLOOR

#### FIRST FLOOR