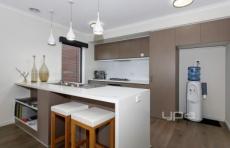

# LANATA

The 3 bedroom Lanata is cleverly built around an impressive wide open ground floor design. This large area easily accommodates a modern and well-appointed kitchen-meals-living area with plenty of space left over for you to add your own touch with a display cabinet or feature shelving. Upstairs the bedrooms are generously sized and the master bedroom features his and hers wardrobes and a private ensuite.

## LANATA FIXTURES AND FITTINGS

- · 600mm stainless steel oven, cook top and rangehood
- · Silver finish dishwasher
- · Upgraded glass kitchen splashback
- · Upgraded 40mm reconstituted stone kitchen bench top
- · Floor coverings: carpet and tiles where nominated
- · Upgraded timber veneer staircase and flooring where nominated
- Upgraded elegant pendant lights to meals area, above island bench and in master bedroom
- · Gas ducted heating
- · Remote control-operated double garage
- · Front landscaping, driveway, letterbox, clothesline
- · Upgraded rear deck and landscaping
- Super-fast optic fibre connection providing free to air TV, and the ability to connect phone, Internet and pay TV services
- Upgraded Technology Pack featuring thermostat, alarm system, video intercom and wall mounted iPad charging bracket, all controllable wirelessly via the included iPad or your smart phone no matter where you are\*