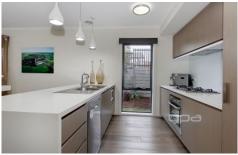

# LANATA

The 3 bedroom Lanata is cleverly built around an impressive wide open ground floor design. This large area easily accommodates a modern and well-appointed kitchen-meals-living area with plenty of space left over for you to add your own touch with a display cabinet or feature shelving. Upstairs the bedrooms are generously sized and the master bedroom features his and hers wardrobes and a private ensuite.

## LANATA FIXTURES AND FITTINGS

- · 600mm stainless steel oven, cook top and rangehood
- · Silver finish dishwasher
- · Upgraded glass kitchen splashback
- · Upgraded 40mm reconstituted stone kitchen bench top
- · Floor coverings: carpet and tiles where nominated
- · Upgraded timber veneer staircase and flooring where nominated
- Upgraded elegant pendant lights to meals area, above island bench and in master bedroom
- · Gas ducted heating
- · Remote control-operated double garage
- · Front landscaping, driveway, letterbox, clothesline
- · Upgraded rear deck and landscaping
- Super-fast optic fibre connection providing free to air TV, and the ability to connect phone, Internet and pay TV services
- Upgraded Technology Pack featuring thermostat, alarm system, video intercom and wall mounted iPad charging bracket, all controllable wirelessly via the included iPad or your smart phone no matter where you are\*