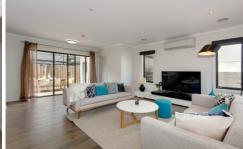

# LANATA

The 3 bedroom Lanata is cleverly built around an impressive wide open ground floor design. This large area easily accommodates a modern and well-appointed kitchen-meals-living area with plenty of space left over for you to add your own touch with a display cabinet or feature shelving. Upstairs the bedrooms are generously sized and the master bedroom features his and hers wardrobes and a private ensuite.

## LANATA FIXTURES AND FITTINGS

- · 600mm stainless steel oven, cook top and rangehood
- · Silver finish dishwasher
- · Upgraded glass kitchen splashback
- · Upgraded 40mm reconstituted stone kitchen bench top
- · Floor coverings: carpet and tiles where nominated
- · Upgraded timber veneer staircase and flooring where nominated
- Upgraded elegant pendant lights to meals area, above island bench and in master bedroom
- · Gas ducted heating
- · Remote control-operated double garage
- · Front landscaping, driveway, letterbox, clothesline
- · Upgraded rear deck and landscaping
- Super-fast optic fibre connection providing free to air TV, and the ability to connect phone, Internet and pay TV services
- Upgraded Technology Pack featuring thermostat, alarm system, video intercom and wall mounted iPad charging bracket, all controllable wirelessly via the included iPad or your smart phone no matter where you are\*