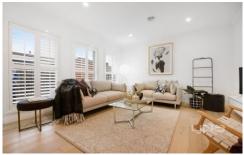

Features high ceilings throughout, 2 great sized bedrooms (Large master with double BIRs), central bathroom, separate laundry, a large open plan design with living and separate dining running off the gorgeous kitchen with updated appliances (inc dishwasher) and 60mm stone tops. Includes a remote lock-up garage with internal access, ducted heating (recently updated unit), and a large split-system for cooling. Outside theres enough room for pets, and the low maintenance landscaping means youll be able to enjoy your weekends visiting the local cafes and restaurants. Its the perfect starter home, or best place to