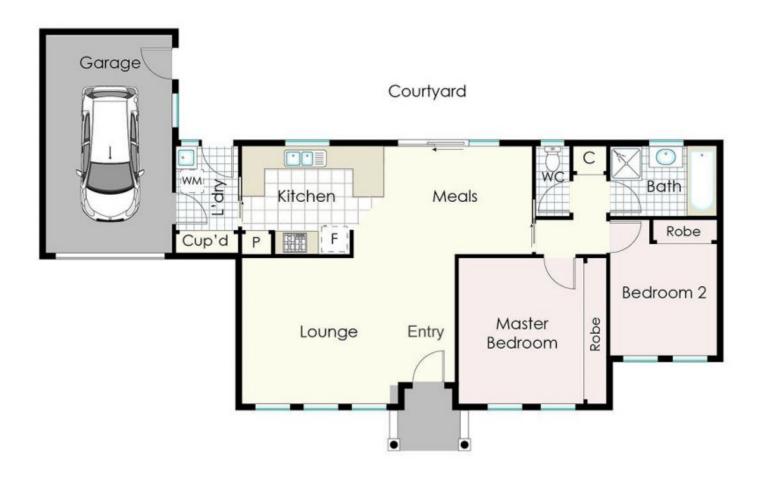

## 2/12 Bowes Avenue AIRPORT WEST VIC

Youll be glad you waited, because here it is a fully renovated single level villa (with no body corporate) in by far THE BEST pocket of Airport West.

Situated within walking distance to Keilor Rd and a short drive to all major freeways, itll make you feel like youre part of the Essendon district without the big price tag!

Features high ceilings throughout, 2 great sized bedrooms (Large master with double BIRs), central bathroom, separate laundry, a large open plan design with living and separate dining running off the gorgeous kitchen with updated appliances (inc dishwasher) and 60mm stone tops. Includes a remote lock-up garage with internal access, ducted heating (recently updated unit), and a large split-system for cooling. Outside theres enough room for pets, and the low maintenance landscaping means youll be able to enjoy your weekends visiting the local cafes and restaurants. Its the perfect starter home, or best place to