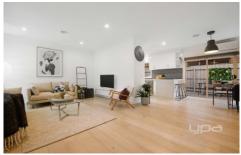

Features high ceilings throughout, 2 great sized bedrooms (Large master with double BIRs), central bathroom, separate laundry, a large open plan design with living and separate dining running off the gorgeous kitchen with updated appliances (inc dishwasher) and 60mm stone tops. Includes a remote lock-up garage with internal access, ducted heating (recently updated unit), and a large split-system for cooling. Outside theres enough room for pets, and the low maintenance landscaping means youll be able to enjoy your weekends visiting the local cafes and restaurants. Its the perfect starter home, or best place to