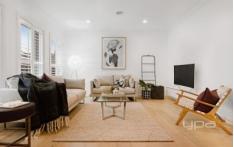

Features high ceilings throughout, 2 great sized bedrooms (Large master with double BIRs), central bathroom, separate laundry, a large open plan design with living and separate dining running off the gorgeous kitchen with updated appliances (inc dishwasher) and 60mm stone tops. Includes a remote lock-up garage with internal access, ducted heating (recently updated unit), and a large split-system for cooling. Outside theres enough room for pets, and the low maintenance landscaping means youll be able to enjoy your weekends visiting the local cafes and restaurants. Its the perfect starter home, or best place to