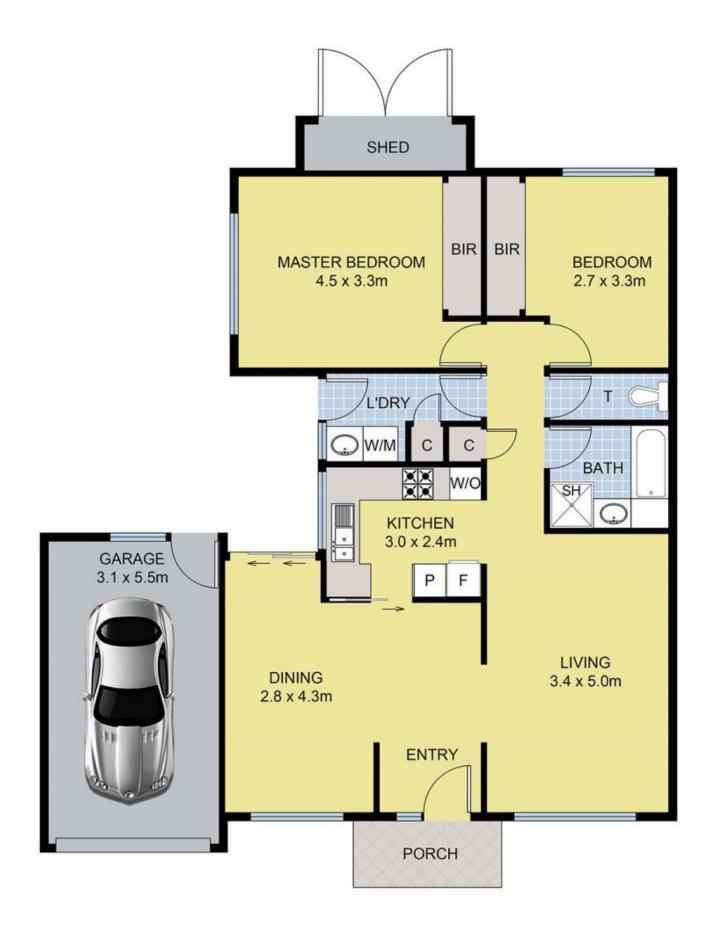

## 1/65 Major Road FAWKNER VIC

Paint your own picture on this tidy, well-kept unit in one of the best locations in Fawkner. Positioned only minutes-walk from the local shops, bus stops, Merri Creek Trail and local schools this is the perfect home for anyone downsizing, looking for their first home or simply investing.

## Featuring;

Two bedrooms total both with built in robes and carpet flooring

Large dining room with living area adjacent

Walk through kitchen with separate stove and oven Bathroom with bath-tub, shower and sky light

Outdoor alfresco with concrete courtyard keeping everything very low maintenance

Single car garage with remote garage door and undercover access internally

Gas ducted heating and split system cooling unit

## 1/65 Major Rd, Fawkner

DISCLAIMER: Floor plan is for marketing purposes and is to be used as a guide only. Measurements are approximate and for illustrative purposes. Interested parties should make and rely on their own enquiries or refer to contract drawings for more accurate information.