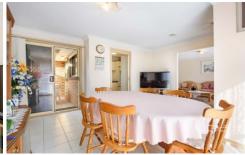

## Featuring;

Two bedrooms total both with built in robes and carpet flooring

Large dining room with living area adjacent

Walk through kitchen with separate stove and oven Bathroom with bath-tub, shower and sky light