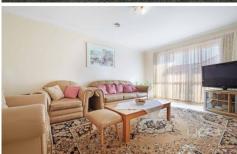

## Featuring;

Two bedrooms total both with built in robes and carpet flooring

Large dining room with living area adjacent

Walk through kitchen with separate stove and oven Bathroom with bath-tub, shower and sky light