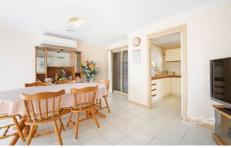

## Featuring;

Two bedrooms total both with built in robes and carpet flooring

Large dining room with living area adjacent

Walk through kitchen with separate stove and oven Bathroom with bath-tub, shower and sky light