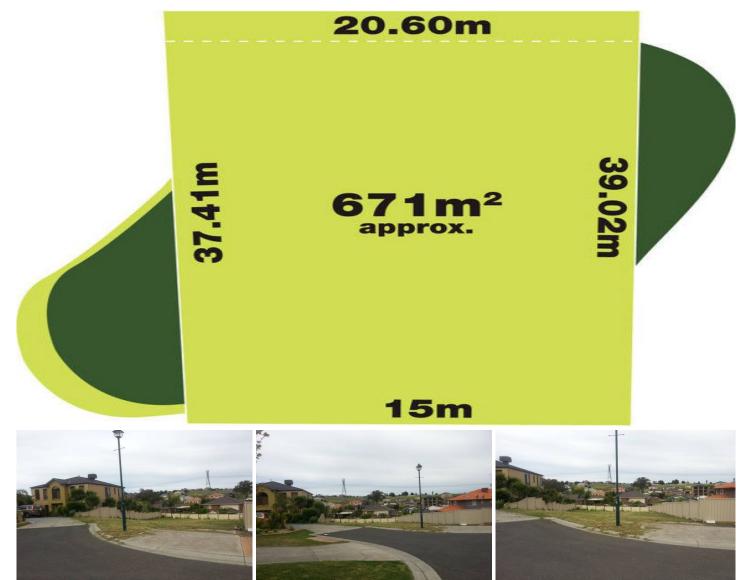

## **4 Rosewall Place GREENVALE VIC**

Situated amongst nothing but quality homes and gorgeous parklands. With a 15m frontage and measuring 671sqm approx this great sized block is perfect for development (STCA) and is within close proximity to schools and shops and only a 5 minute walk to the bus stop. Situated in a quiet court location with only two other houses, this block is perfectly sized for minimal maintenance to suit todays busy lifestyle. Be quick to secure one of the last remaining in this prestigious estate before they're all gone!

 Price
 : \$ 330,000

 Land Size
 : 671 sqm

 View
 : https://www.ypa.com.au/7397788

Luke Albioli 0403 700 003