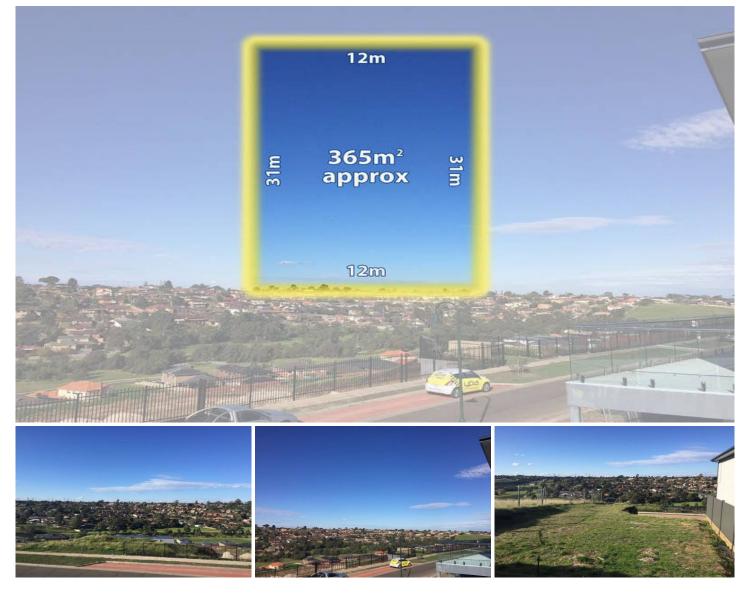

## 53 Marigold Crescent GOWANBRAE VIC

Be quick, price adjusted to sell! This great home site measuring (approx) 365m2 comes with Plans and Permits to build a modern (approx) 30-square home which includes 4 bedrooms, 2 bathrooms and a double garage. The land has already been accordingly excavated and its ready to go! Demand for Gowanbrae is growing by the minute, and why not?! Close to public transport, Westfield shopping centre, freeway access, airports, the new home of Essendon Football Club and Essendon Fields. So call us for further details on how to build your dream home.