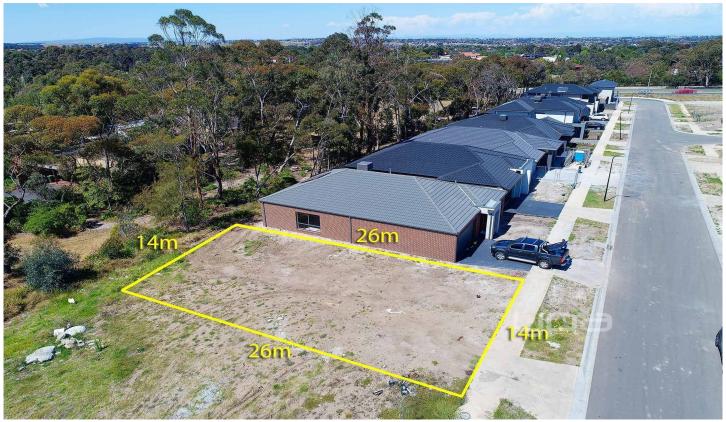

## **5 Crestwood Road GREENVALE VIC**

Situated in the boutique Crestwood estate, this great block offers a 14m frontage and beautiful leafy surroundings. Crestwood is a uniquely designed estate with national parks and natural surrounds, where pockets of bushland and nature reserves are a focal point within the development. This harmony with the surrounding environment will ensure Crestwood continues to be a welcoming and relaxing haven for residents to retreat. Comprising of only a minimal amount lots, this makes Crestwood small enough to have a real community feel! Dont miss out!