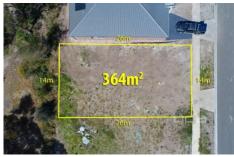

## **5 Crestwood Road GREENVALE VIC**

Situated in the boutique Crestwood estate, this great block offers a 14m frontage and beautiful leafy surroundings. Crestwood is a uniquely designed estate with national parks and natural surrounds, where pockets of bushland and nature reserves are a focal point within the development. This harmony with the surrounding environment will ensure Crestwood continues to be a welcoming and relaxing haven for residents to retreat. Comprising of only a minimal amount lots, this makes Crestwood small enough to have a real community feel! Dont miss out!