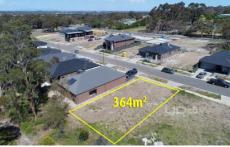

## **5 Crestwood Road GREENVALE VIC**

Situated in the boutique Crestwood estate, this great block offers a 14m frontage and beautiful leafy surroundings. Crestwood is a uniquely designed estate with national parks and natural surrounds, where pockets of bushland and nature reserves are a focal point within the development. This harmony with the surrounding environment will ensure Crestwood continues to be a welcoming and relaxing haven for residents to retreat. Comprising of only a minimal amount lots, this makes Crestwood small enough to have a real community feel! Dont miss out!