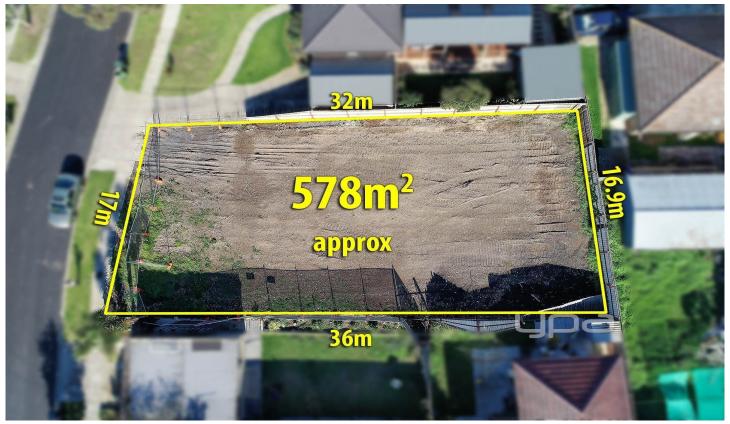

This completely flat vacant block is cleared and ready to build, so dream big! The site measures an outstanding 578m2 (approx.) and features a substantial 17-meter frontage, which means the possibilities are endless.