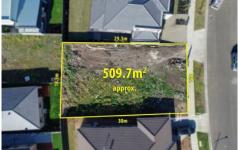

## 28 Inspiraton Way GREENVALE VIC

Located in the now established and sought-after Aspect Estate of Greenvale, this opportunity to purchase a large 509.7m2 (approx.) block on which to build your dream home doesnt come along often. Being located towards the rear of Aspect will allow you to enjoy the peaceful surrounds, tranquil views and the cosmopolitan lifestyle planned in what's considered one of Melbournes best up-coming estates.

With a 16m frontage (approx.), this block allows for just about any floorplan possible and if opting for a multi storey build, can even achieve potential city views off the rear. Located just up the road from Aitken College, a short drive to Greenvale shops and Roxburgh Park train station plus being only a 30-minute drive from the CBD and 10 minutes from