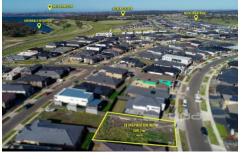

## 28 Inspiraton Way GREENVALE VIC

Located in the now established and sought-after Aspect Estate of Greenvale, this opportunity to purchase a large 509.7m2 (approx.) block on which to build your dream home doesnt come along often. Being located towards the rear of Aspect will allow you to enjoy the peaceful surrounds, tranquil views and the cosmopolitan lifestyle planned in what's considered one of Melbournes best up-coming estates.

With a 16m frontage (approx.), this block allows for just about any floorplan possible and if opting for a multi storey build, can even achieve potential city views off the rear. Located just up the road from Aitken College, a short drive to Greenvale shops and Roxburgh Park train station plus being only a 30-minute drive from the CBD and 10 minutes from Tullamarine airport, this is the opportunity you've been waiting for!