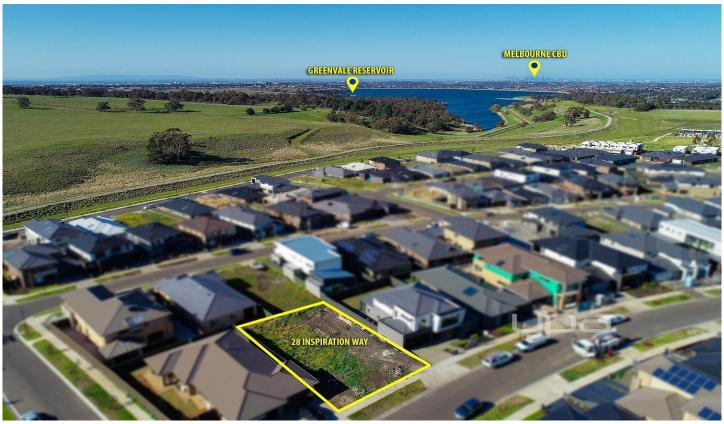

## 28 Inspiraton Way GREENVALE VIC

Located in the now established and sought-after Aspect Estate of Greenvale, this opportunity to purchase a large 509.7m2 (approx.) block on which to build your dream home doesnt come along often. Being located towards the rear of Aspect will allow you to enjoy the peaceful surrounds, tranquil views and the cosmopolitan lifestyle planned in what's considered one of Melbournes best up-coming estates.

With a 16m frontage (approx.), this block allows for just about any floorplan possible and if opting for a multi storey build, can even achieve potential city views off the rear. Located just up the road from Aitken College, a short drive to Greenvale shops and Roxburgh Park train station plus being only a 30-minute drive from the CBD and 10 minutes from Tullamarine airport, this is the opportunity you've been waiting for!