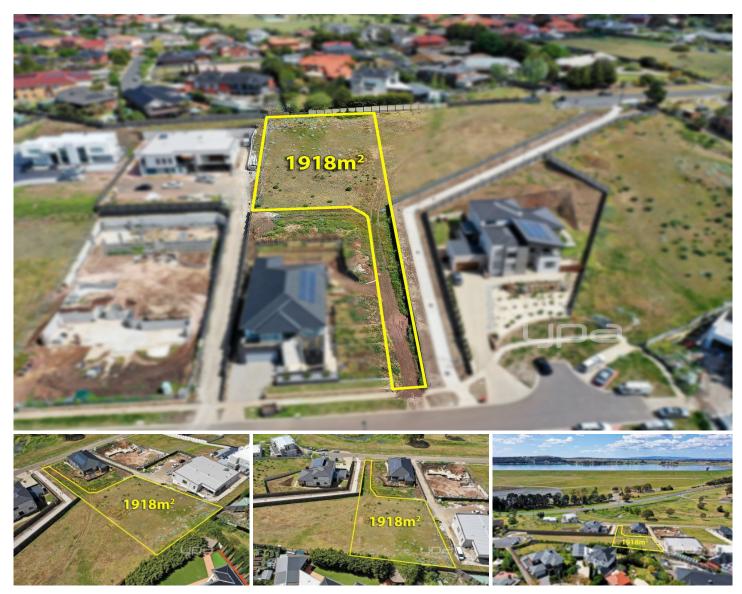

## **39 Lynton Court GREENVALE VIC**

There is no doubt that this is a truly unique real estate opportunity. A block of this size, boasting these dimensions, combined with views, doesn't often appear on the market. An area surrounded by home-proud residences in an established suburb makes this an ideal elevated allotment to utilise and create your dream home in a quiet locale with plenty of room to even add a pool and still have ample backyard space.

Capturing scenic views of the Greenvale Reservoir and local parklands with walking and bike tracks.

Further enhanced with community and commercial facilities including Aitken College, Primary and Secondary Schools, shopping centres and sporting facilities.

An accessible location to all essential amenities with 12km to Melb Airport, 23km to CBD and Tulla/Ring Road freeways

View: https://www.ypa.com.au/7397814