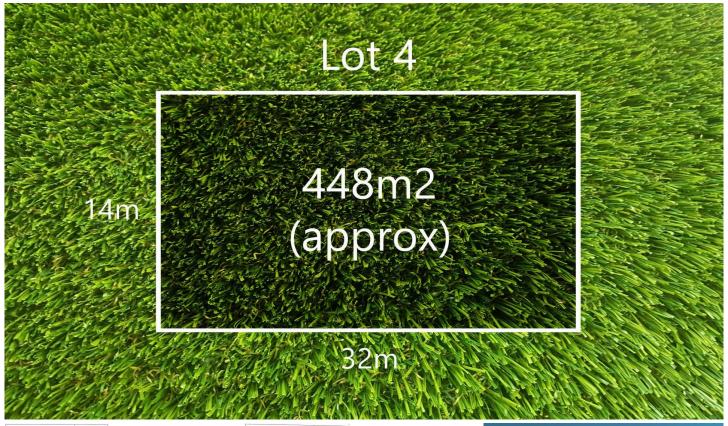

Titles July 2019 Greenvale shops 900m walk Roxburgh Park Train Station 5.2km Aitken College 400m walk Greenvale football oval 400m walk Melbourne Airport 8.9km Land Size: 448 sqm

View: https://www.ypa.com.au/7397815