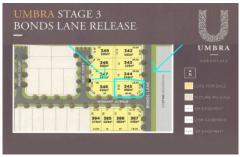

## 345/ Bonds Lane GREENVALE VIC

Set to title in April 2019 this 488m2 (approx.) lot positioned on the corner of Verdant Avenue and Bonds Lane is only a 300m walk from Greenvale shops in the new Umbra Estate of Greenvale. Centrally located near the Greenvale football oval, Aitken college, Greenvale Primary School, only 5.7km from Roxburgh Park train station and 27km from the Melbourne CBD. If youre looking for the perfect position to build the family home of your dreams, then get in touch today as its priced to sell.

Corner Allotment Titles April 2019 Greenvale shops 300m walk Roxburgh Park Train Station 5.7km Aitken College 700m walk Greenvale football oval 200m walk Melbourne Airport 8.9km Land Size: 488 sqm

View: https://www.ypa.com.au/7397817