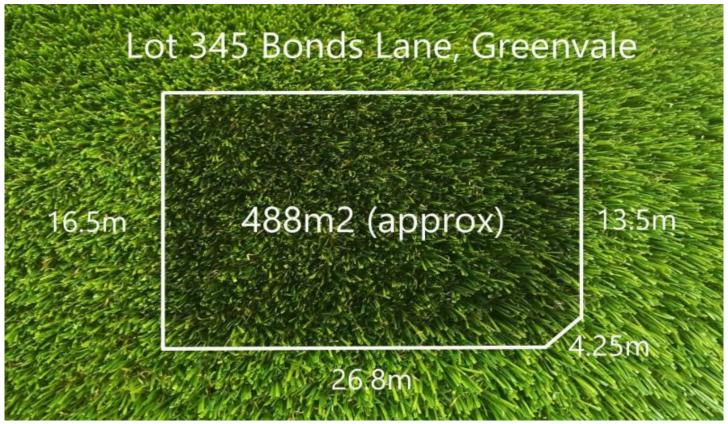

## 345/ Bonds Lane GREENVALE VIC

Set to title in April 2019 this 488m2 (approx.) lot positioned on the corner of Verdant Avenue and Bonds Lane is only a 300m walk from Greenvale shops in the new Umbra Estate of Greenvale. Centrally located near the Greenvale football oval, Aitken college, Greenvale Primary School, only 5.7km from Roxburgh Park train station and 27km from the Melbourne CBD. If youre looking for the perfect position to build the family home of your dreams, then get in touch today as its priced to sell.

Corner Allotment Titles April 2019 Greenvale shops 300m walk Roxburgh Park Train Station 5.7km Aitken College 700m walk Greenvale football oval 200m walk Melbourne Airport 8.9km Land Size: 488 sqm

View: https://www.ypa.com.au/7397817