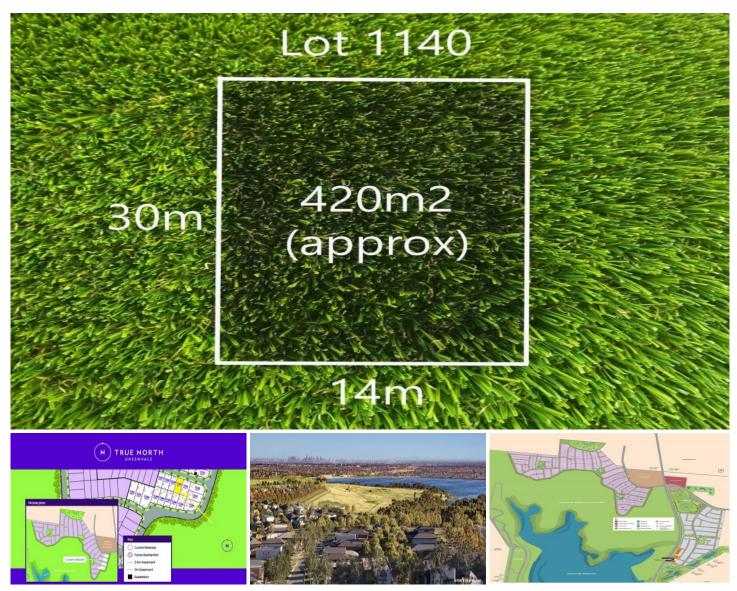

## 1140/ True North GREENVALE VIC

Set to title in mid-2019 this lot with no easements positioned at the top of the Greenvale Reservoir has the potential for a great outlook in the future. Centrally located near the Roxburgh Park Train Station and shops, Greenvales schools and the Tullamarine Airport. If youre looking for the perfect position to build the family home of your dreams, then get in touch today as this wont last long.

Price : \$ 345,000 Land Size : 420 sqm

View: https://www.ypa.com.au/7397818