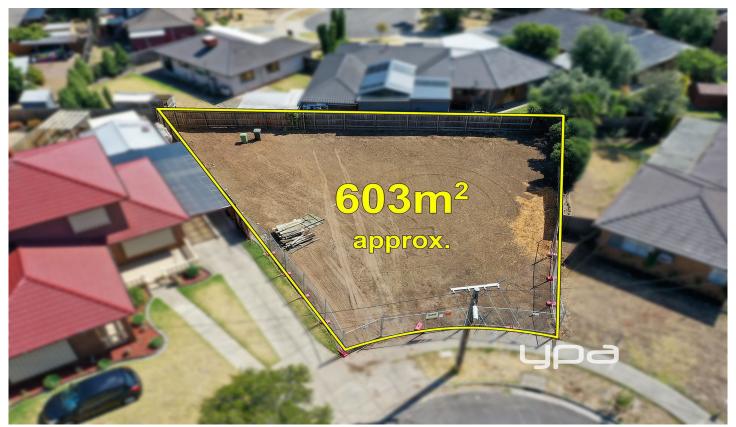

## 9 Braemar Close GLADSTONE PARK VIC

How rare is it find an empty block, measuring 603m2 (approx..), in Gladstone Park , a blank canvas, flat and ready to build your dream home in an inner city location, located only 15km to Melbourne City.