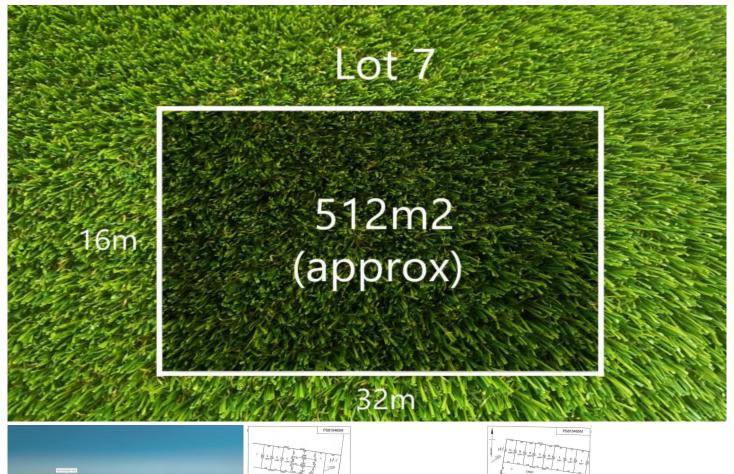

## 7/760 Somerton Road GREENVALE VIC

7 Carat Road, Greenvale (address once titled)

This block of land positioned only a 900m walk from Greenvale shops in the new Somers Estate, are priced to sell quick. Centrally located near the Greenvale football oval, Aitken college, Greenvale Primary School while being only 5.2km from Roxburgh Park train station and 27km from the Melbourne CBD. If youre looking for the perfect position to build the family home of your dreams, then get in touch today as these wont last long.