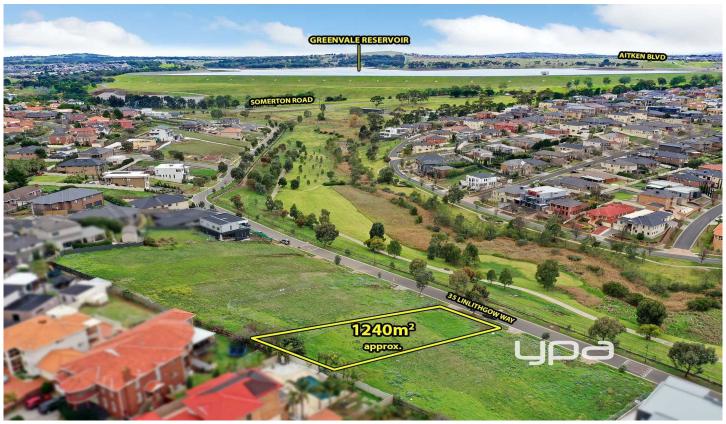

## 35 Linlithgow Way GREENVALE VIC

Take advantage of its elevated position and capture the breathtaking views, whilst also utilising the space that this huge allotment has to offer. Measured at approximately 1,240m2 and situated in one of Greenvale's most prestigious pockets.

Facing parkland and walking tracks, take advantage of the superb views and build the home of your dreams.

Located within easy access to both Somerton and Mickleham Roads, Greenvale Shopping Centre, Greenvale Football & Tennis club and Woodlands Historic Park. Positioned within a short drive of approx. 20 mins to the CBD and 5 mins to Melbourne Airport.