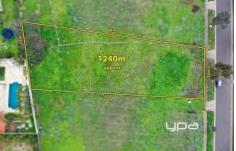

## 35 Linlithgow Way GREENVALE VIC

Take advantage of its elevated position and capture the breathtaking views, whilst also utilising the space that this huge allotment has to offer. Measured at approximately 1,240m2 and situated in one of Greenvale's most prestigious pockets.