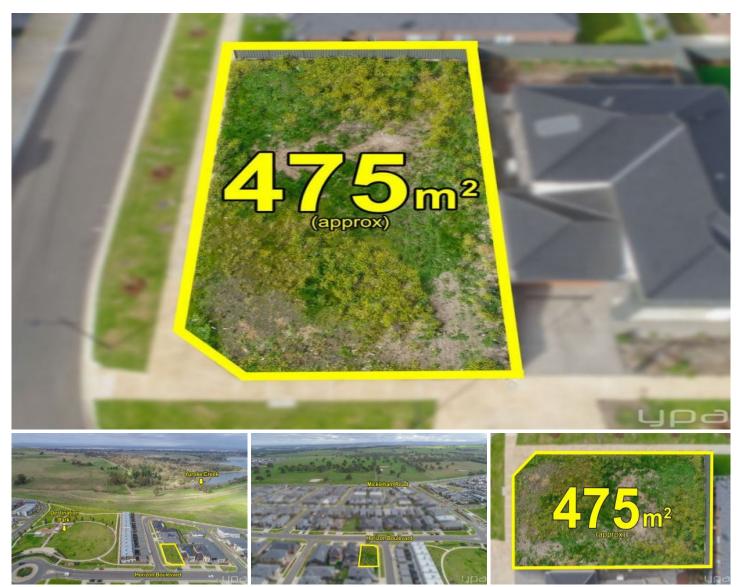

## 74 Horizon Boulevard GREENVALE VIC

Located in the now established and sought-after Aspect Estate of Greenvale, this opportunity to purchase a large 475m2 (approx.) corner block on which to build your dream home doesnt come along often. Being located next to Aspect Central Park will allow you to enjoy the peaceful surrounds, tranquil views and the cosmopolitan lifestyle planned in what's considered one of Melbournes best up-coming estates.

Featuring:

Corner Allotment
Greenvale shops 1km
Roxburgh Park Train Station 6km
Aitken College 700m walk
Melbourne Airport 9km
Melbourne CBD 28km

Land Size : 475 sqm

View: https://www.ypa.com.au/7397823