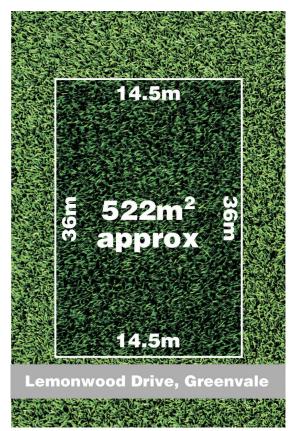

A pleasing 14.5 meter frontage, complimented by a sizeable 522m2 flat allotment.

All within distance are a range of established Primary and Secondary Schools including Aitken College plus a new Greenvale Gardens Primary School is proposed.