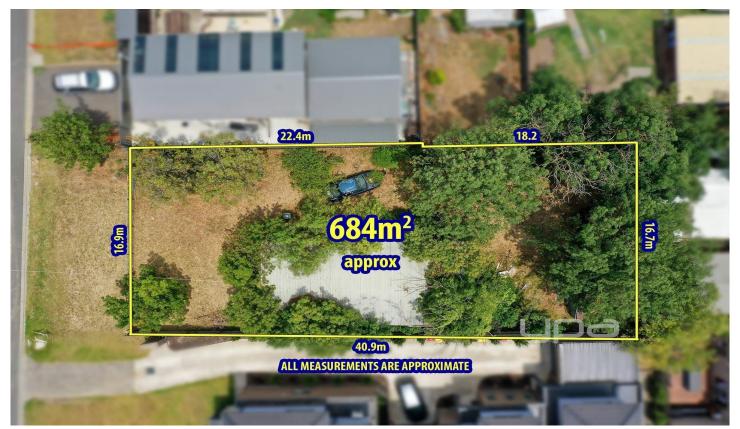

## 33 Pascoe Street WESTMEADOWS VIC

Like many, you may have wished for land in the old central part of Westmeadows, something large enough to develop (STCA), or to build your dream home? Well, here it is, situated in the most leafy pocket of the area, this great sized land is now available for a lucky new owner. With a generous 16.9m frontage and 40m depth, it offers loads of possibilities. Located within walking distance to local schools, shops and public transport and only minutes (drive) to major freeway entrances, all within 17km of Melbourne CBD this truly is a rare find!