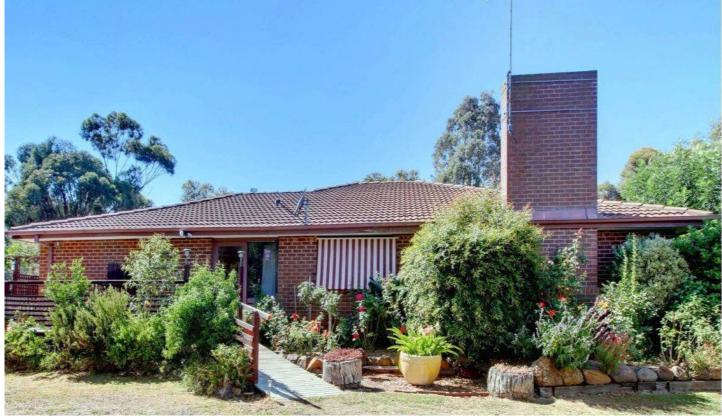

## 110 Bardwell Drive MICKLEHAM VIC

6.5 hectares (approx 16 Acres) of grazing land with separate paddocks, 2 dams, 2 large concrete water tanks and family residence

Country style living on city fringe. 10 minutes drive to airport or 30 minutes to city

Oakland's Hunt club, pony club, schools, shops and suburbia only minutes away

Family home features 4 bedrooms with ensuite, lounge-room with open fire place, modern kitchen with new cooking appliances, separate family/rumpus room, bathroom and outdoor decking taking into view the