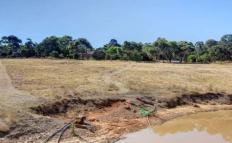

## 110 Bardwell Drive MICKLEHAM VIC

6.5 hectares (approx 16 Acres) of grazing land with separate paddocks, 2 dams, 2 large concrete water tanks and family residence

Country style living on city fringe. 10 minutes drive to airport or 30 minutes to city

Perfect setting for hobby farm, pony and horse owners with view of surrounding ranges and countryside. Ready made dog kennels & dog runs and separate paddocks on property.

Presently run by award winning dog breeders and greyhound racing