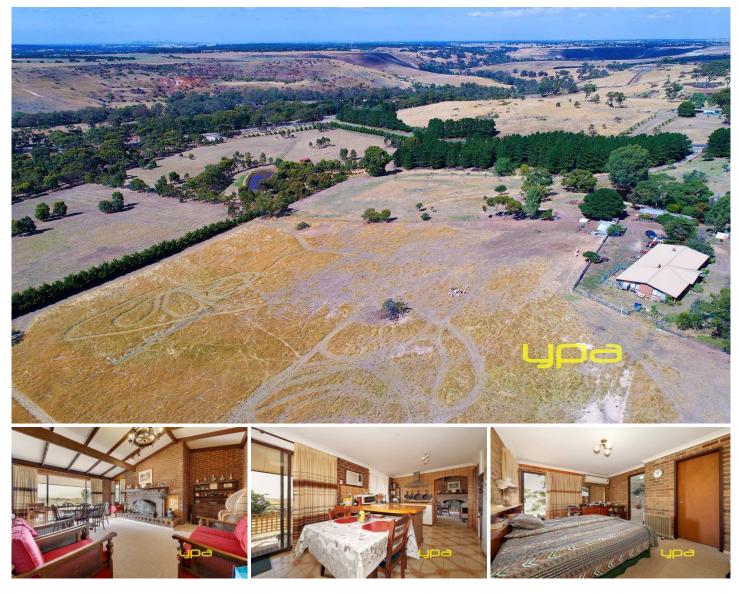

## 450 Wildwood Road WILDWOOD VIC

Wake up every morning to peace and tranquillity, with trees, a creek, and hills as far as the eye can see. Sitting on 17.5 Acers (approx) and only 32km from Melbournes CBD. So if youre ready to retire, right here is your perfect escape! This property has a dam, fencing, a shed and much more. Offering a great sized single story brick home with 3 good sized bedrooms (master with full ensuite, WIR and split system), large living area with an open fire place, tiled Kitchen with an open meals area overlooking the property. Includes town water, electricity and bottled gas, plus loads more.