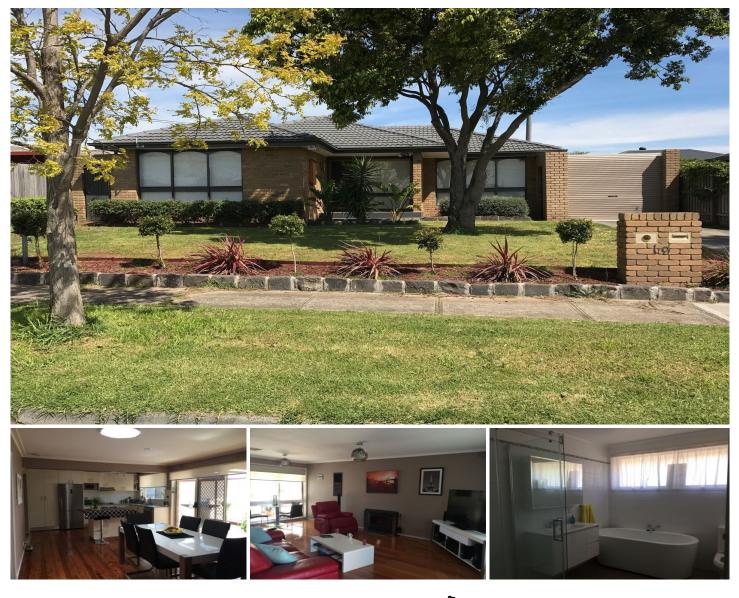

## 19 Koala Crescent WESTMEADOWS VIC

This property is featuring three bedrooms, master has WIR and ensuite, other bedrooms have mirrored BIR;s, all bedrooms have ceiling fans also, separate study nook, central bathroom with large shower and bath, separate lounge with fire place, open kitchen and meals area with stainless steel appliances and dishwasher, small butler's pantry, laundry and much more. Extra features include evaporative cooling, ducted floor heating, remote access to garage, Foxtel, NBN ready, large backyard with shed and also a outdoor pergola area. There is plenty of car space to assist with trailers, boats, caravans, trucks etc. All this so close to public transport, shops and parks. Call today to register this property.