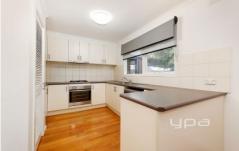

## 20 Linacre Crescent Gladstone Park VIC

This tidy home offers 4 bedrooms, master with ensuite and WIR, spacious lounge, updated kitchen with large meals and family area (with timber floors) and renovated central bathroom and laundry. Theres a decent sized yard plus a lock-up garage and tidy landscaping front and back. A gardener is included to maintain the perfectly landscaped front garden. Includes ducted heating, ceiling fans, modern appliances (inc Dishwasher) and newly polished floorboards in bedrooms approaching completion.