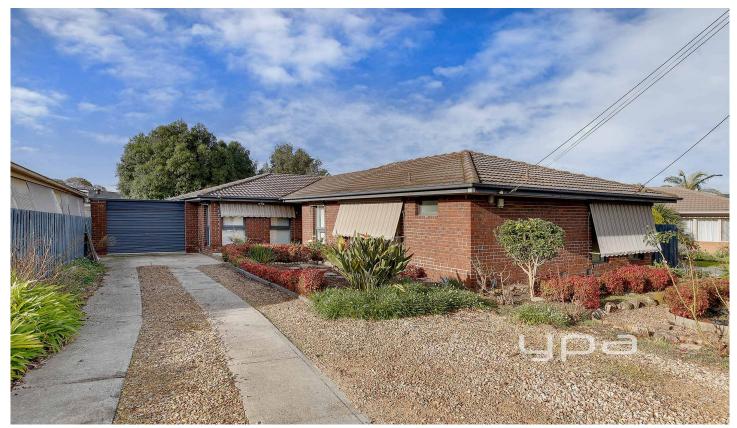

## 20 Linacre Crescent Gladstone Park VIC

This tidy home offers 4 bedrooms, master with ensuite and WIR, spacious lounge, updated kitchen with large meals and family area (with timber floors) and renovated central bathroom and laundry. Theres a decent sized yard plus a lock-up garage and tidy landscaping front and back. A gardener is included to maintain the perfectly landscaped front garden. Includes ducted heating, ceiling fans, modern appliances (inc Dishwasher) and newly polished floorboards in bedrooms approaching completion.