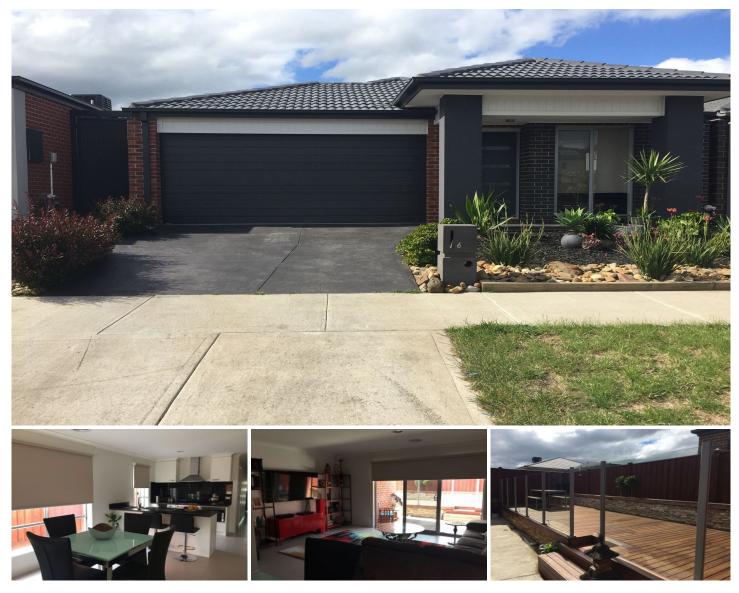

## 6 Nebula Crescent MICKLEHAM VIC

From the minute you walk into this property it offers a sense of luxury from the inside and out with bonus a modern twist.

3 bedrooms plus study with built in robes Master bedroom with ensuite and walk in robe Heating Evap cooling for those hot summer days Double car garage Open plan kitchen meals and lounge

Extras include; Outdoor deck area, Low maintenance gardens Dishwasher and stainless steel appliances, Walk in pantry, Internal access for garage and much more.

The estate offers a pool gym at the Trillion club

## 3 🛤 2 🚔 2 🖨

View : https://www.ypa.com.au/7398078