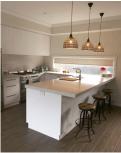

The living area is an open plan space which opens up to a low maintenance and private courtyard. The features include pure modernity, stainless steel kitchen appliances and split system heating and cooling for the living area and all three bedrooms.

Other features include, a front loader washing machine, stainless steel fridge and low line TV cabinet as demonstrated in the photos as well as, Westfield shopping centre close by, bus stops on Bowes Ave, tram stop on Matthews Ave and much more.