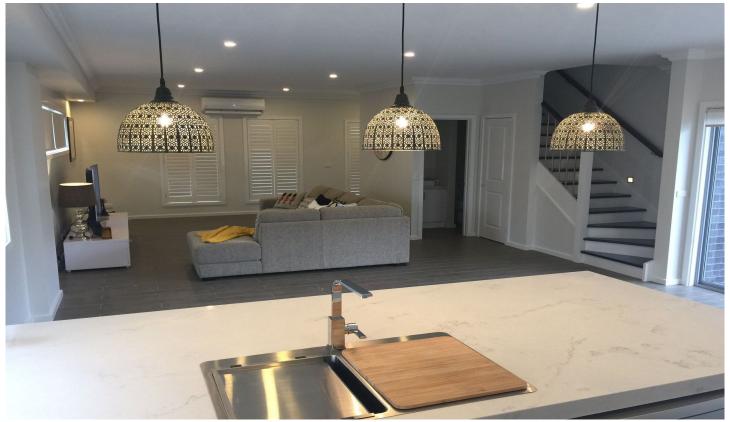

## 1/79 Bowes Avenue AIRPORT WEST VIC

As you walk through the entrance of this home, it offers a sense of warmth and a modern style that is sure to please all.

The property comprises of; 3 bedrooms, built in robes to each bedroom, ensuite to master bedroom, main bathroom and powder room downstairs and double car garage.

The living area is an open plan space which opens up to a low maintenance and private courtyard. The features include pure modernity, stainless steel kitchen appliances and split system heating and cooling for the living area and all three bedrooms.

Other features include, a front loader washing machine, stainless steel fridge and low line TV cabinet as demonstrated in the photos as well as, Westfield shopping centre close by, bus stops on Bowes Ave, tram stop on Matthews Ave and much more.