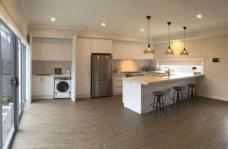

The living area is an open plan space which opens up to a low maintenance and private courtyard. The features include pure modernity, stainless steel kitchen appliances and split system heating and cooling for the living area and all three bedrooms.

Other features include, a front loader washing machine, stainless steel fridge and low line TV cabinet as demonstrated in the photos as well as, Westfield shopping centre close by, bus stops on Bowes Ave, tram stop on Matthews Ave and much more.