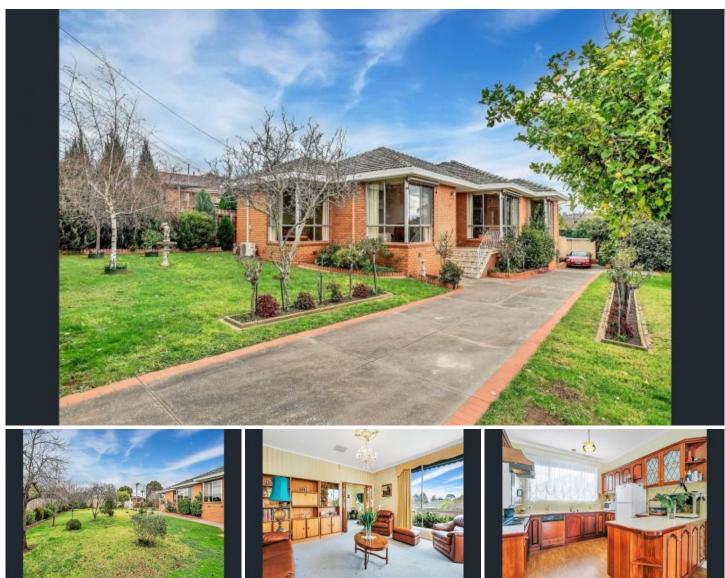

## 6 Koala Crescent WESTMEADOWS VIC

This large home includes ample living areas to please those who are looking for that extra space.

Welcome to this four bedroom home, with built in robes to all, 2 bathrooms with 1 toilet, open kitchen and meals area, 3 living areas, 2 car garage remote controlled and a large back yard.

Special features include 2 split system cooling units and 1 split system heating units, ceiling fan in kitchen area and front bricked fence for privacy.

Other features include nearby shops on Fawkner street; IGA, cafes, hair salons, eateries, Gladstone Park shopping centre is a short drive away and busses available on Mickleham road.