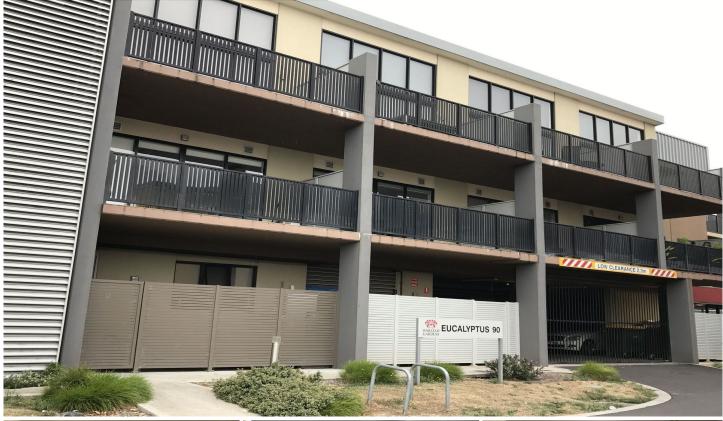

## 204/90 Epping Road EPPING VIC

Take a look at this apartment that offers modern style living.

with open living area with high ceilings and plenty of lights that beams through

This 1 bedroom home with walk in robe, main bathroom leads out to an open plan living area with high ceilings and windows for sunlight to light up the space.