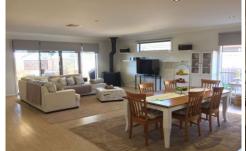

## 20 Buttercup Drive GREENVALE VIC

Just take one look, this gorgeous family home will have you hooked. Offering nothing but the highest of quality fixtures and fittings throughout and a huge list of extras. This Home features 4 great sized bedrooms, a huge master with retreat, walk through robe and ensuite, a spacious lounge leads through to the open-plan living area with stunning kitchen (with quality appliances, stone tops and walk-in pantry), meals area, adjoining family room and a separate rumpus/theatre room. Step outside under the lovely entertaining area and find that even outside, everything is complete from front to back. Includes ducted heating, evap cooling, alarm, ducted vac, double garage and loads more extras. Now, all you need to do is move in and enjoy!