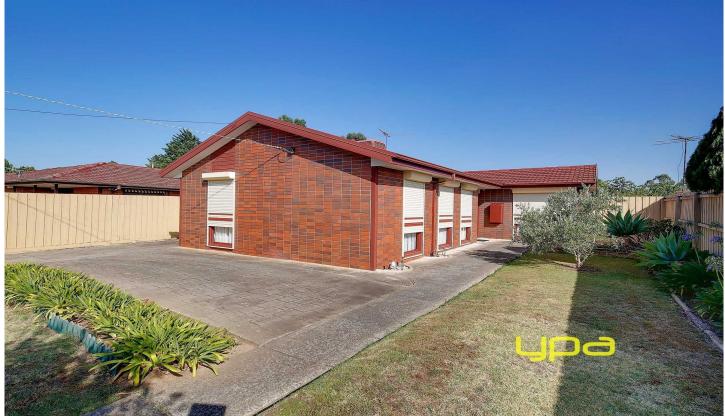

## 47 Eldorado Crescent Meadow Heights VIC

Located in a convenient pocket of Meadow Heights opposite Bethal primary school, and within walking distance to Meadow Heights Shopping Centre, and other local schools. Offers 3 good sized bedrooms, central bathroom and laundry, spacious lounge, large kitchen and meals area which steps out to the large backyard with covered entertaining area, garden shed and lock-up car accommodation. Additional features include: ducted heating, evaporative cooling, roller shutters, garden shed and much more.