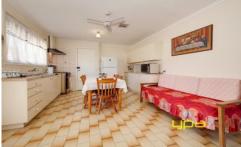

## 47 Eldorado Crescent Meadow Heights VIC

Located in a convenient pocket of Meadow Heights opposite Bethal primary school, and within walking distance to Meadow Heights Shopping Centre, and other local schools. Offers 3 good sized bedrooms, central bathroom and laundry, spacious lounge, large kitchen and meals area which steps out to the large backyard with covered entertaining area, garden shed and lock-up car accommodation. Additional features include: ducted heating, evaporative cooling, roller shutters, garden shed and much more.