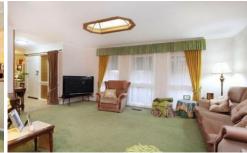

Immaculately maintained, the spacious interior consists of lounge & dining room, large bright kitchen, meals area and family room. There are four good-sized bedrooms all with BIR's, master with ensuite, spa bathroom and a bonus separate study. Highlights include ducted heating, evaporative cooling, split system unit, dishwasher, vacuum maid. There is also a small grassed yard and double remote garage.