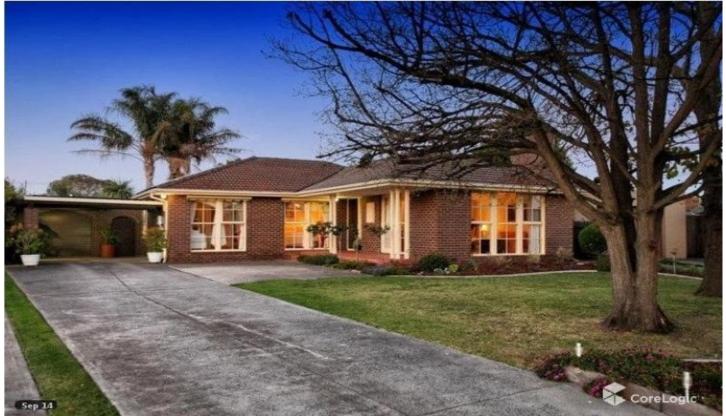

## 12 Dolphin Court GLADSTONE PARK VIC

Ideal family living incorporating 3 bedrooms all with built in robes, central bathroom, separate lounge and dining area, quality timber kitchen with s/s appliances overlooking meals area leading out to a fabulous outdoor entertainment area where you can cool off in the 4.5m x 9m in ground, solar heated pool perfect for the upcoming summer!