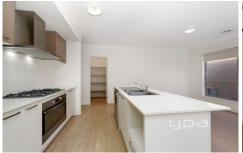

## **4 Jolimont Avenue MICKLEHAM VIC**

- Beautifully designed 4 bedroom home.
- Modern kitchen with stainless steel appliances.
- Freestanding gas stove top, electric oven, large walk in pantry, ample cupboard space,
- Lounge room that opens to a courtyard, perfect for entertaining.
- Beautiful master bedroom with walk in robe and ensuite, 3 other great size bedrooms with built in robes.
- Additional features include carpets to bedrooms, ducted heating, double garage with remote control and dry access. This property will not disappoint!
- Photo ID is required at all inspections.