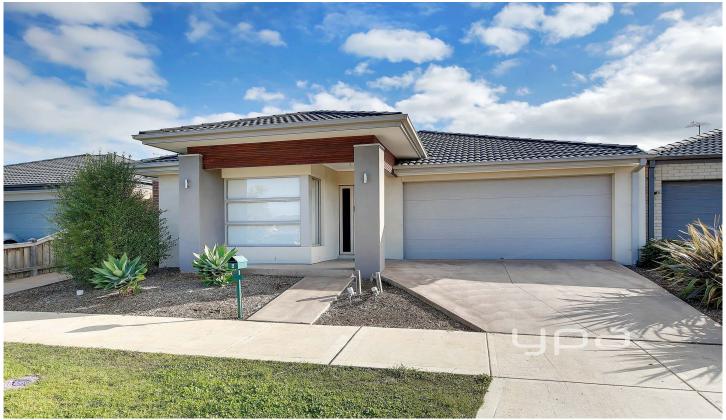

## **4 Jolimont Avenue MICKLEHAM VIC**

- Beautifully designed 4 bedroom home.
- Modern kitchen with stainless steel appliances.
- Freestanding gas stove top, electric oven, large walk in pantry, ample cupboard space,
- Lounge room that opens to a courtyard, perfect for entertaining.
- Beautiful master bedroom with walk in robe and ensuite, 3 other great size bedrooms with built in robes.
- Additional features include carpets to bedrooms, ducted heating, double garage with remote control and dry access. This property will not disappoint!
- Photo ID is required at all inspections.