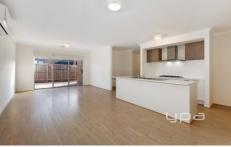

## **4 Jolimont Avenue MICKLEHAM VIC**

- Beautifully designed 4 bedroom home.
- Modern kitchen with stainless steel appliances.
- Freestanding gas stove top, electric oven, large walk in pantry, ample cupboard space,
- Lounge room that opens to a courtyard, perfect for entertaining.
- Beautiful master bedroom with walk in robe and ensuite, 3 other great size bedrooms with built in robes.
- Additional features include carpets to bedrooms, ducted heating, double garage with remote control and dry access. This property will not disappoint!
- Photo ID is required at all inspections.