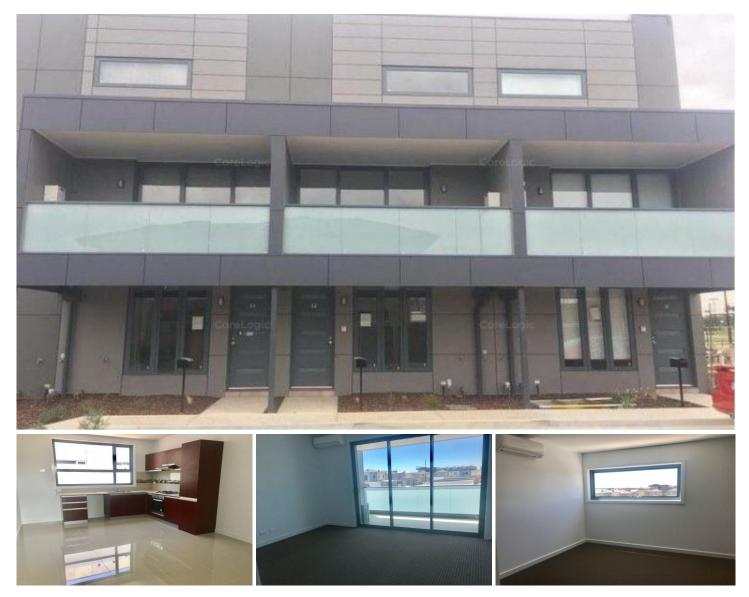

## 10/1 Brunswick Crescent CRAIGIEBURN VIC

- -This two bedroom plus study town home is perfectly located.
- Transport and ALL key amenities at your door step
- Offering two great size bedrooms, with built in robes & separate powder room
- Split system heating and cooling
- Separate lounge room, lovely balcony a down stairs study that could be used as a third bedroom.
- Other features include single lock up garage, and ample space in Garage for storage.
- Double glazing & loads of storage on all levels
- Stainless steel Westinghouse appliances, LED lighting, instant gas hot water, video intercom entry, gas stove & NBN ready.
- Designer stone benchtop in kitchen.
- Photo ID is required at all inspections.