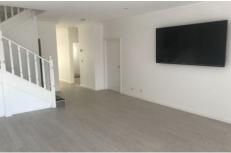

The entry flows on to the formal lounge, walk on through to the open-plan living/dining area. Ducted heating and split-system, family-sized laundry and internally-accessed garage, plus an under-cover decked alfresco entertaining, low maintenance garden, wall-mounted TV ready for use and CCTV security system.