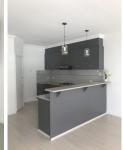

The entry flows on to the formal lounge, walk on through to the open-plan living/dining area. Ducted heating and split-system, family-sized laundry and internally-accessed garage, plus an under-cover decked alfresco entertaining, low maintenance garden, wall-mounted TV ready for use and CCTV security system.