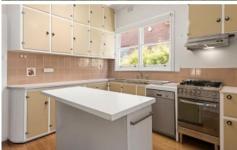

## 40 Lansdowne Street PASCOE VALE SOUTH VIC

Pretty as a picture, this three bedroom plus study home on approximately 599m2 exudes Art Deco elegance in the Strathmore College zone near tram and Coburg North Village. Meticulously presented, a charming leadlight entrance reveals high decorative ceilings and polished floorboards. Updated kitchen boasts stainless steel appliances including Bosch dishwasher and adjoins a spacious family zone. Of three generous bedrooms, one easily repurposes for formal living. There's also a sundrenched study, separate laundry, renovated bathroom, outdoor entertaining area, driveway, oversized garage, ducted heating and air conditioning. Photo ID is required at all inspections.