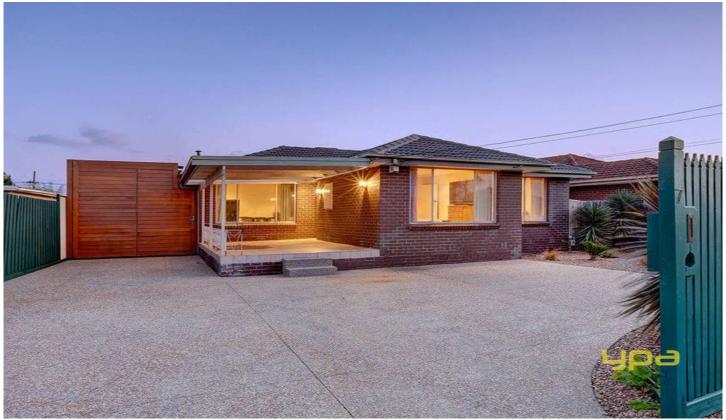

## 7 Koonalda Road GLADSTONE PARK VIC

This property is sure to please and ready for move in!

Offering stunning hardwood flooring throughout, three generous bedrooms, central bathroom, spacious lounge and a gorgeous solid timber kitchen with updated Stainless steel appliances and roomy meals area. Then, step outside and really get your heart racing! The decked entertaining area adjoins your very own hot-tub, a perfect way to set the mood! Includes a large enclosed carport, a separate garage-sized storage room (or theatre), and a tidy low-maintenance yard. Features: ducted heating, evaporative cooling, air-con and loads more.