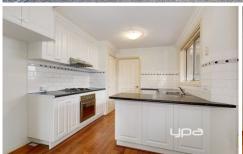

## 1/1 Banksia Grove TULLAMARINE VIC

Incorporating 3 sizeable bedrooms all with built in robes

Modern kitchen, features S/S appliances including dishwasher

Comfortable formal lounge area

Light filled meals area