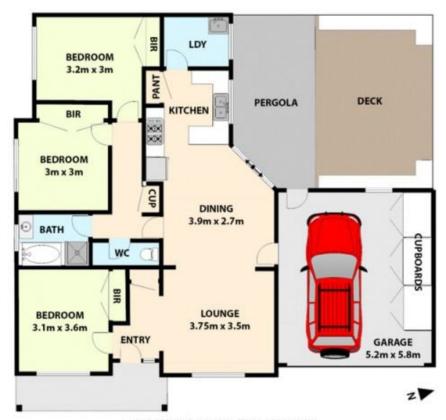

## 1/1 Banksia Grove TULLAMARINE VIC

Incorporating 3 sizeable bedrooms all with built in robes

Modern kitchen, features S/S appliances including dishwasher

Comfortable formal lounge area

Light filled meals area

Central bathroom that caters both a bath and shower

Convenient, separate laundry room

Ducted heating, reverse cycle split system and security alarm

The low maintenance rear courtyard with undercover pergola and eloquent outdoor decking area

Your own driveway with double remote garage providing internal access

Tullamarine Primary School and Tullamarine Reserve close by, together with local remedial, recreational, and business facilities

Photo ID required at all inspections