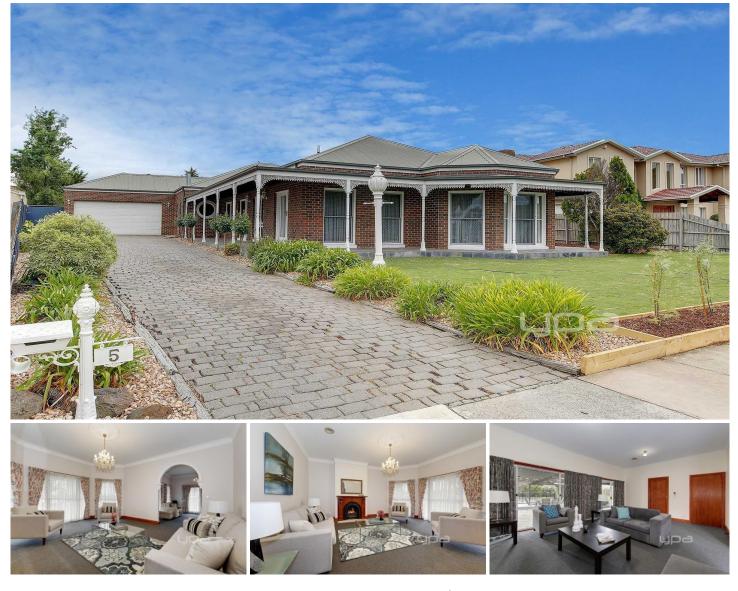

## **5 Haddington Crescent GREENVALE VIC**

Prestigious Haddington Crescent, one of Greenvale's premium Streets, is offering this prominent 1500m2 (approx.) very liveable home. Portraying seemingly endless options from grand living, to exceptional entertaining, delivering a magical harmony for family gatherings that is further enhanced by the enchanting garden surroundings.

This exclusive address showcases character and elegance, boasting a masterful combination from the external Clinker brick to rich timber work, high elaborate ceilings with rosettes and cornices, decorative archways and lead light features, all adding to the charming period detail.

Architecturally designed the floor-plan provides 4 sizeable bedrooms, master with desirable large shower ensuite and WIR.

Comfortable formal lounge with feature fireplace, connecting to a large study or added living area.

Open plan timber kitchen, meals and family area, outfitted

4 🛤 2 🚔 2 🚘