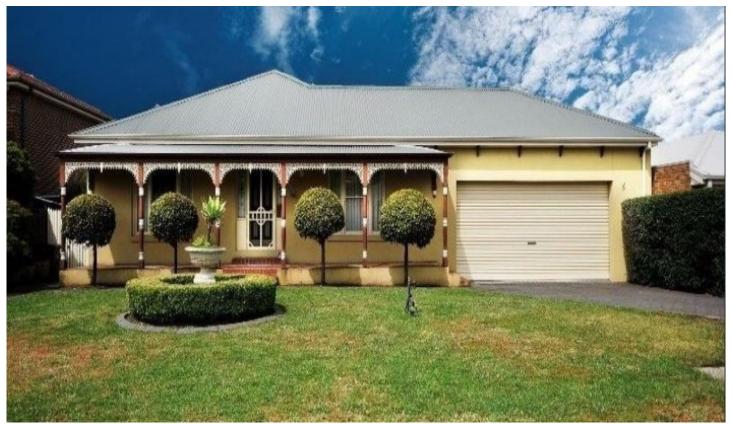

## **18 Nicholson Court GREENVALE VIC**

Step inside this well-cared for solid home which boasts a large lounge at the front, great to entertain, well equipped kitchen overlooking a meals/living area complete with polished floor boards. There are four large bedrooms all with plenty of cupboard space including master with WIR & ensuite. Features are numerous and include ducted heating, evaporative cooling, dishwasher, double remote garage with internal access.