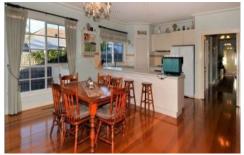

## **18 Nicholson Court GREENVALE VIC**

Step inside this well-cared for solid home which boasts a large lounge at the front, great to entertain, well equipped kitchen overlooking a meals/living area complete with polished floor boards. There are four large bedrooms all with plenty of cupboard space including master with WIR & ensuite. Features are numerous and include ducted heating, evaporative cooling, dishwasher, double remote garage with internal access.