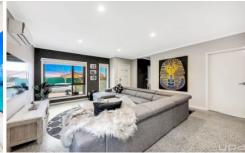

## 168 Erinbank Crescent WESTMEADOWS VIC

Three bedrooms situated upstairs with built in robes, ceiling fans and spilt system heating/cooling unit in each room

Open plan living, kitchen and dining area with beautiful polished concrete floors flowing to the outdoor alfresco area providing an extra living area all year round