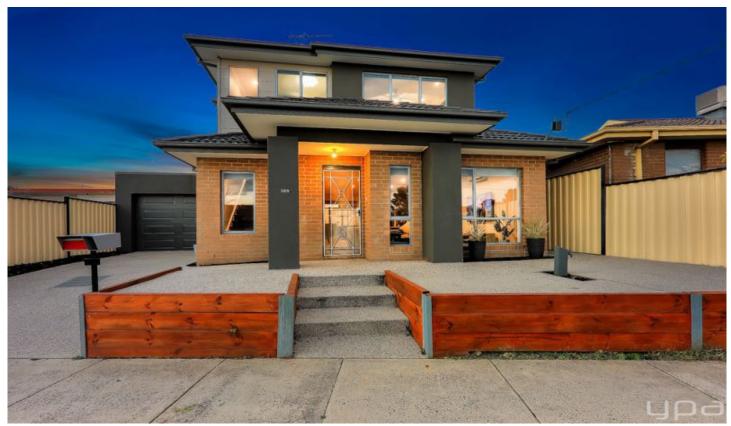

## 168 Erinbank Crescent WESTMEADOWS VIC

Three bedrooms situated upstairs with built in robes, ceiling fans and spilt system heating/cooling unit in each room

Open plan living, kitchen and dining area with beautiful polished concrete floors flowing to the outdoor alfresco area providing an extra living area all year round