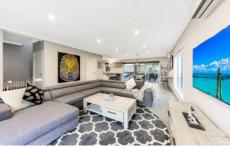

## 168 Erinbank Crescent WESTMEADOWS VIC

Three bedrooms situated upstairs with built in robes, ceiling fans and spilt system heating/cooling unit in each room

Open plan living, kitchen and dining area with beautiful polished concrete floors flowing to the outdoor alfresco area providing an extra living area all year round