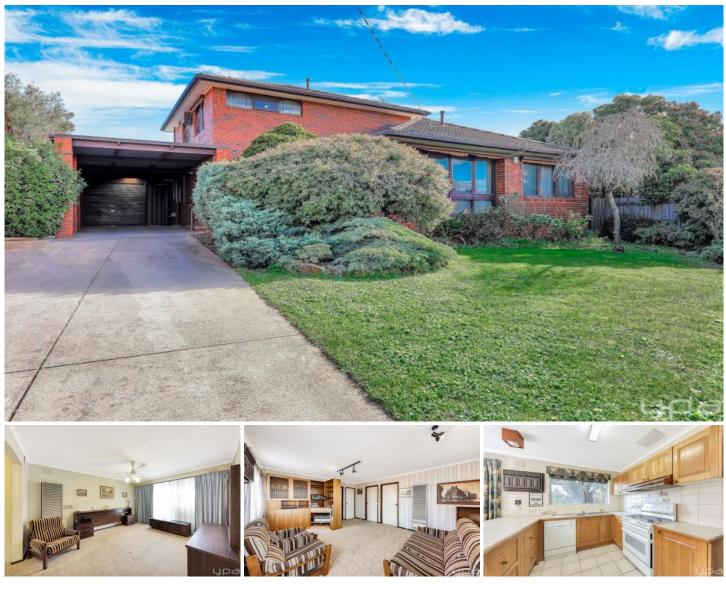

## 10 Cromer Court GLADSTONE PARK VIC

- Six bedrooms total all with some form of built in robe storage

- Four bedrooms located downstairs surrounding central bathroom with separate shower/bath

- Master with full ensuite and walk in robe downstairs as well

- Two bedrooms upstairs with their own upstairs bathroom

- Large living room leading into the dining room

- Outdoor alfresco and backyard with a great sized swimming pool

- Bus stop very close by on Carrick Drive