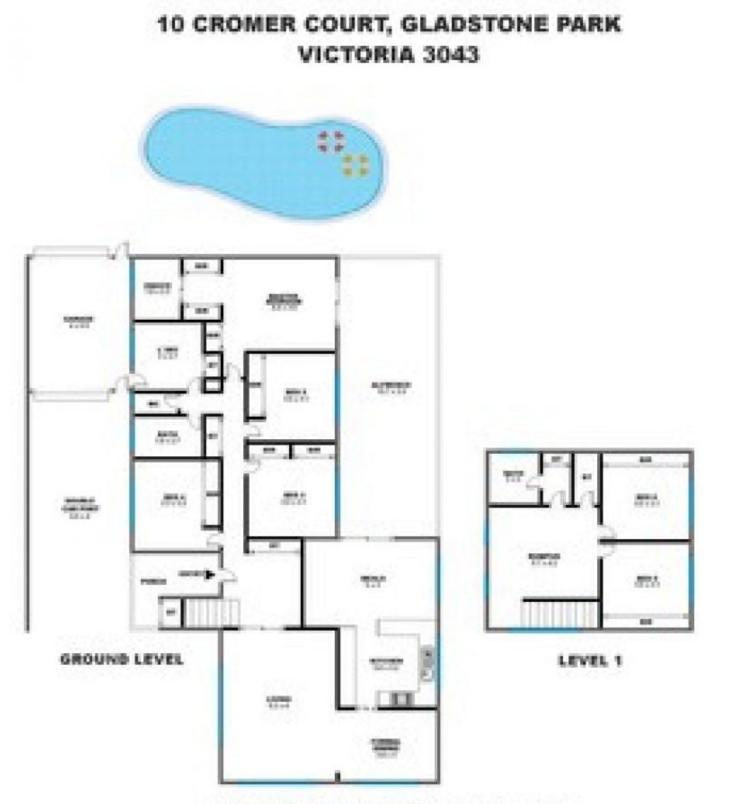

## 10 Cromer Court GLADSTONE PARK VIC

- Six bedrooms total all with some form of built in robe storage

- Four bedrooms located downstairs surrounding central bathroom with separate shower/bath

- Master with full ensuite and walk in robe downstairs as well

- Two bedrooms upstairs with their own upstairs bathroom

- Large living room leading into the dining room

- Outdoor alfresco and backyard with a great sized swimming pool

- Bus stop very close by on Carrick Drive